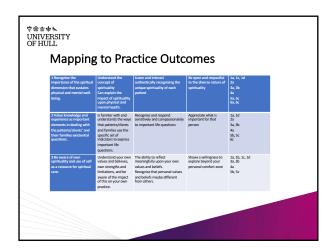

| 学の主体を<br>UNIVERSITY<br>OF HULL  |                                                                                                         |  |  |  |
|---------------------------------|---------------------------------------------------------------------------------------------------------|--|--|--|
| Nursing Mapping                 | ▶ The standards were mapped across<br>the whole 3 years of the nursing<br>curriculum                    |  |  |  |
| The picture can't be displayed. | Able to map to key elements in all years                                                                |  |  |  |
|                                 | <ul> <li>Knowledge competencies was<br/>easiest to map and most<br/>competencies were mapped</li> </ul> |  |  |  |
|                                 | <ul> <li>Skills competencies also mapped<br/>well</li> </ul>                                            |  |  |  |
|                                 | ► Attitudes were more challenging                                                                       |  |  |  |
|                                 | ► Competencies most difficult                                                                           |  |  |  |
|                                 |                                                                                                         |  |  |  |
|                                 | ,                                                                                                       |  |  |  |
|                                 |                                                                                                         |  |  |  |
|                                 |                                                                                                         |  |  |  |