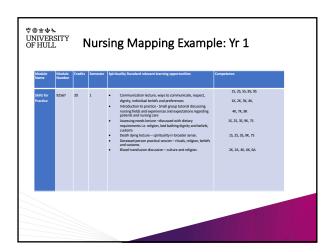

| 学の主体を<br>UNIVERSITY<br>OF HULL  |                                                                                                         |  |  |  |
|---------------------------------|---------------------------------------------------------------------------------------------------------|--|--|--|
| Nursing Mapping                 | ▶ The standards were mapped across<br>the whole 3 years of the nursing<br>curriculum                    |  |  |  |
| The picture can't be displayed. | Able to map to key elements in all years                                                                |  |  |  |
|                                 | <ul> <li>Knowledge competencies was<br/>easiest to map and most<br/>competencies were mapped</li> </ul> |  |  |  |
|                                 | <ul> <li>Skills competencies also mapped<br/>well</li> </ul>                                            |  |  |  |
|                                 | ► Attitudes were more challenging                                                                       |  |  |  |
|                                 | ► Competencies most difficult                                                                           |  |  |  |
|                                 |                                                                                                         |  |  |  |
|                                 | ,                                                                                                       |  |  |  |
|                                 |                                                                                                         |  |  |  |
|                                 |                                                                                                         |  |  |  |